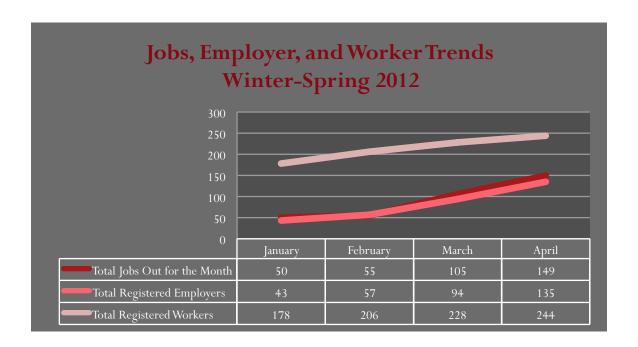

ville Public Library  29  30 | 1 ESL: 8-9:30 ESL: 7-9 ESL: 10-12 ESL: 9-12 ESL: 9-12 ESL: 8-9:30 ESL: 7-9 ESL: 10-12 ESL: 9-12 ESL: 9-12 ESL: 9-12 ESL: 10-12 ESL: 9-12 ESL: 9 | 1                                                                |

#### Please:

Find us on Yelp! and on Facebook. http://www.yelp.com/biz/centreville-labor-resource-center-centreville https://www.facebook.com/CentrevilleLRC

<sup>\*</sup>Mark SUNDAY, MAY 20 at 5:30 on your calendars! Volunteer Appreciation Dinner at the CLRC!

<sup>\*</sup>Remember to sign in and out in the Volunteer Notebook when you come to help us at the CLRC!

<sup>\*</sup>Take some flyers to post at your gym, your supermarket and your hardware store. Let us know where you go and how it went!

### Centreville Labor Resource Center Statistics